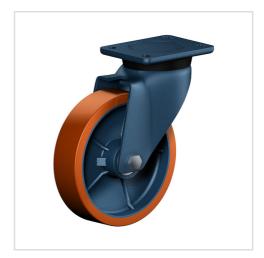

## Product data sheet Swivel castor ED 175 ZK

Extra Heavy Duty Series ED - Wheel Z

#### Wheel

Tread: Cast polyurethane, 95±3 Shore A

Wheel centre, Cast-iron - painted

#### Fork

For applications where a super strong and durable caster is required, one tapered roller and one axial ball bearing, dust protection ring, very strong integrated Kingpin, locked nut, grease nipple, wheel axle bolted, finish - painted

| Swivel castor                                           | Wheel- $\varnothing$ A x width B mm: 175x40 |
|---------------------------------------------------------|---------------------------------------------|
| Load Capacity kg:                                       | 650                                         |
| Load capacity tested according to EN 12530 and EN 12527 |                                             |
| Overall height H mm:                                    | 239                                         |
| Dimension of top plate TP                               | 135x110                                     |
| mm:                                                     |                                             |
| Hole spacing HS mm:                                     | 105x80                                      |
| Hole-Ø HD mm:                                           | 13                                          |
| Swivel radius SR mm:                                    | 159                                         |
| Wheel bearing:                                          | Ball bearing                                |