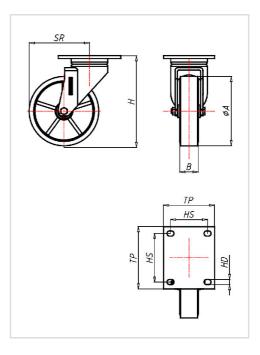

| Swivel castor                                           | Wheel- $\varnothing$ A x width B mm: 175x40 |
|---------------------------------------------------------|---------------------------------------------|
| Load Capacity kg:                                       | 650                                         |
| Load capacity tested according to EN 12530 and EN 12527 |                                             |
| Overall height H mm:                                    | 239                                         |
| Dimension of top plate TP                               | 135x110                                     |
| mm:                                                     |                                             |
| Hole spacing HS mm:                                     | 105x80                                      |
| Hole-Ø HD mm:                                           | 13                                          |
| Swivel radius SR mm:                                    | 159                                         |
| Wheel bearing:                                          | Ball bearing                                |